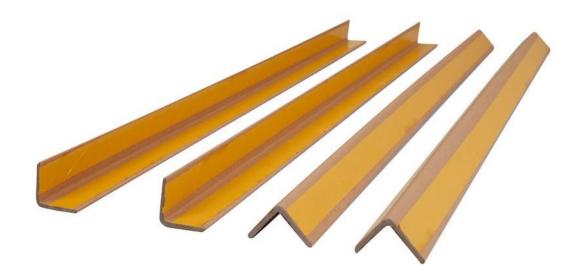

#### EDGEBOARD PROTECTORS

### **ECONOMIC ADVANTAGES OF EDGEBOARD PROTECTORS:**

A new generation solution in packing case; Damage and saving the product during transportation emerges as one of the most difficult problems of producers and transporter in this time.

The cheapest and most appropriate solution to this problem 'Carton Angle' gives a new breath to packing sector with the assurance of ATCINT.

Both economical and efficient.

It replaces expensive packing.

# **Types of Edgeboard Protectors**

Angle Edge Protection manufacture the following;

**Edge Protectors** 

Angle Board Edge Guards

**Corner Pieces Edge Pieces** 

Pallet Stabilisers Steel Strap Protectors

Our products come standard ex stock and we supply our products to every industry.

## **Standard Range from**

| width*width | thickness | Length | Diagram |
|-------------|-----------|--------|---------|
| 20*20       | 2~3mm     | random |         |
| 30*30       | 2~4mm     | random | 8-1     |
| 40*40       | 2~5mm     | random |         |
| 50*50       | 2~6mm     | random |         |
| 60*60       | 2~7mm     | random |         |
| 70*70       | 2~8mm     | random |         |
| 80*80       | 2~10mm    | random |         |
| 90*90       | 2~10mm    | random |         |
| 100*100     | 2~10mm    | random |         |