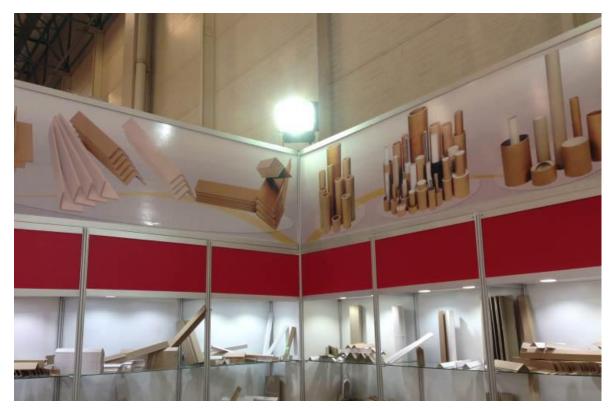

#### EDGEBOARD PROTECTORS

# **Types of Edgeboard Protectors**

Angle Edge Protection manufacture the following;

**Edge Protectors** 

Angle Board Edge Guards

**Corner Pieces Edge Pieces** 

Pallet Stabilisers Steel Strap Protectors

Our products come standard ex stock and we supply our products to every industry.

## **Standard Range from**

| width*width | thickness | Length | Diagram |
|-------------|-----------|--------|---------|
| 20*20       | 2~3mm     | random |         |
| 30*30       | 2~4mm     | random | 8-1     |
| 40*40       | 2~5mm     | random |         |
| 50*50       | 2~6mm     | random |         |
| 60*60       | 2~7mm     | random |         |
| 70*70       | 2~8mm     | random |         |
| 80*80       | 2~10mm    | random |         |
| 90*90       | 2~10mm    | random |         |
| 100*100     | 2~10mm    | random |         |